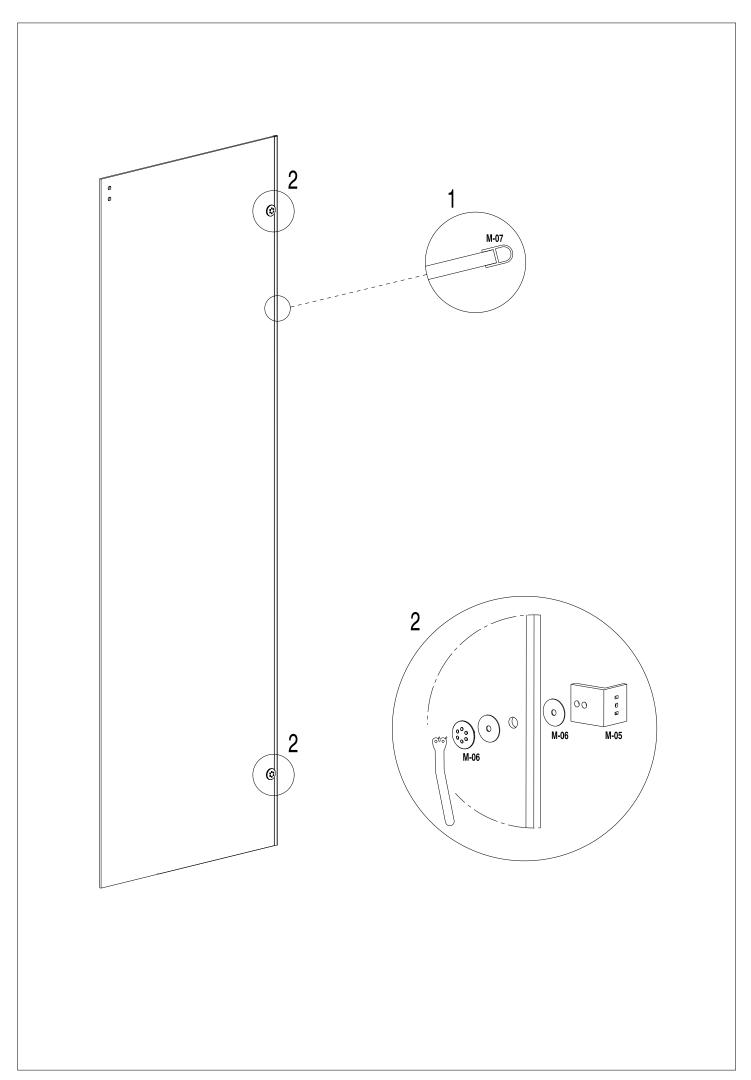

## SHAWA D24 Side 2

| M-01  |               | 1               | M-02                 | 1 |
|-------|---------------|-----------------|----------------------|---|
| M-03  |               | 1               | M-04                 | 2 |
| M-05  | 00            | 2               | M-06                 | 2 |
| M-07  |               | 2               | M-08                 | 2 |
| M-09  |               | 1               | M-10                 | 1 |
| M-11  |               | 1               | M-12                 | 1 |
| M-13  | <b>©</b>      | 2               | M-14                 | 1 |
| M-15  |               | 1               | M-16 DIN 7985 5x8    | 1 |
| M-17  | \$\phi 6      | 4               | M-18 DIN 7982 4,2x32 | 4 |
| M-19. | <b>™</b> 3,5x | <sub>16</sub> 1 | M-20                 | 1 |