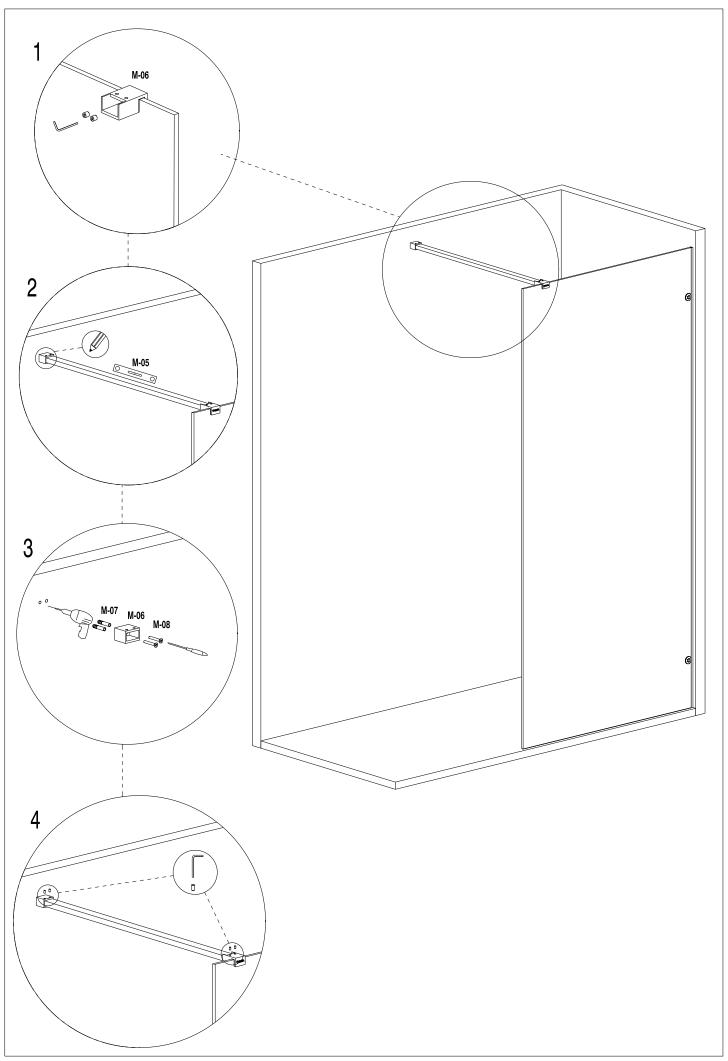

## SHAWA D24 Side 2

| M-01  |               | 1               | M-02                 | 1 |
|-------|---------------|-----------------|----------------------|---|
| M-03  |               | 1               | M-04                 | 2 |
| M-05  | 00            | 2               | M-06                 | 2 |
| M-07  |               | 2               | M-08                 | 2 |
| M-09  |               | 1               | M-10                 | 1 |
| M-11  |               | 1               | M-12                 | 1 |
| M-13  | <b>©</b>      | 2               | M-14                 | 1 |
| M-15  |               | 1               | M-16 DIN 7985 5x8    | 1 |
| M-17  | \$\phi 6      | 4               | M-18 DIN 7982 4,2x32 | 4 |
| M-19. | <b>™</b> 3,5x | <sub>16</sub> 1 | M-20                 | 1 |