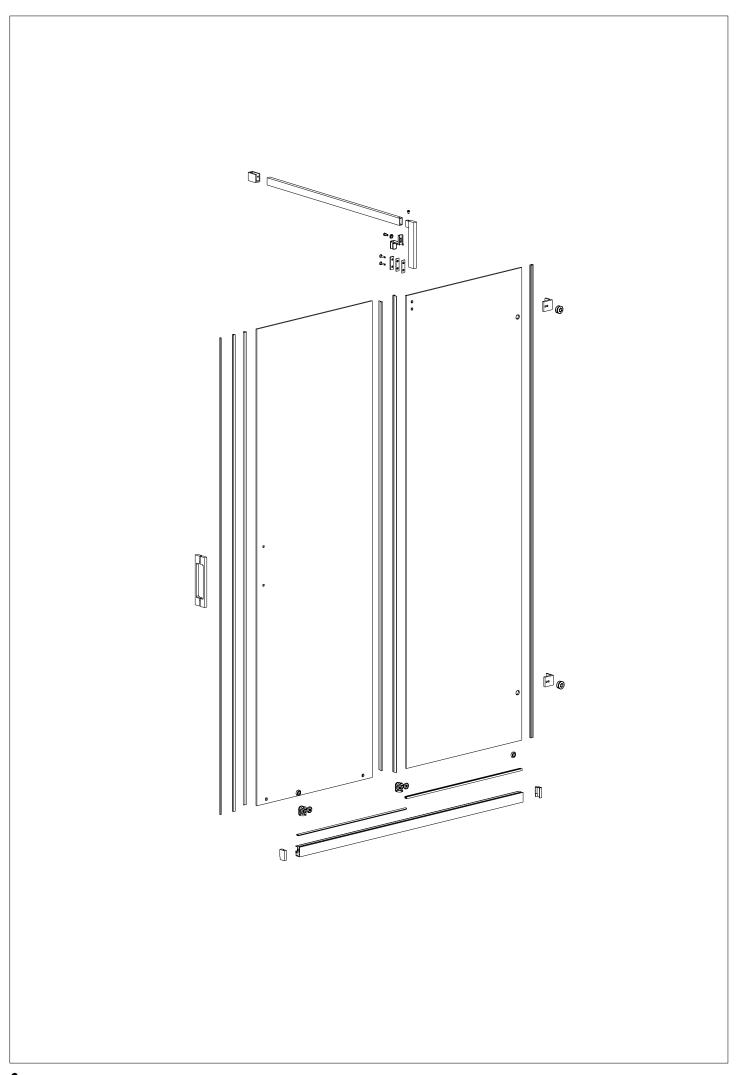

## SHAWA D24 Side 2

| M-01  |               | 1               | M-02                 | 1 |
|-------|---------------|-----------------|----------------------|---|
| M-03  |               | 1               | M-04                 | 2 |
| M-05  | 00            | 2               | M-06                 | 2 |
| M-07  |               | 2               | M-08                 | 2 |
| M-09  |               | 1               | M-10                 | 1 |
| M-11  |               | 1               | M-12                 | 1 |
| M-13  | <b>©</b>      | 2               | M-14                 | 1 |
| M-15  |               | 1               | M-16 DIN 7985 5x8    | 1 |
| M-17  | \$\phi 6      | 4               | M-18 DIN 7982 4,2x32 | 4 |
| M-19. | <b>™</b> 3,5x | <sub>16</sub> 1 | M-20                 | 1 |