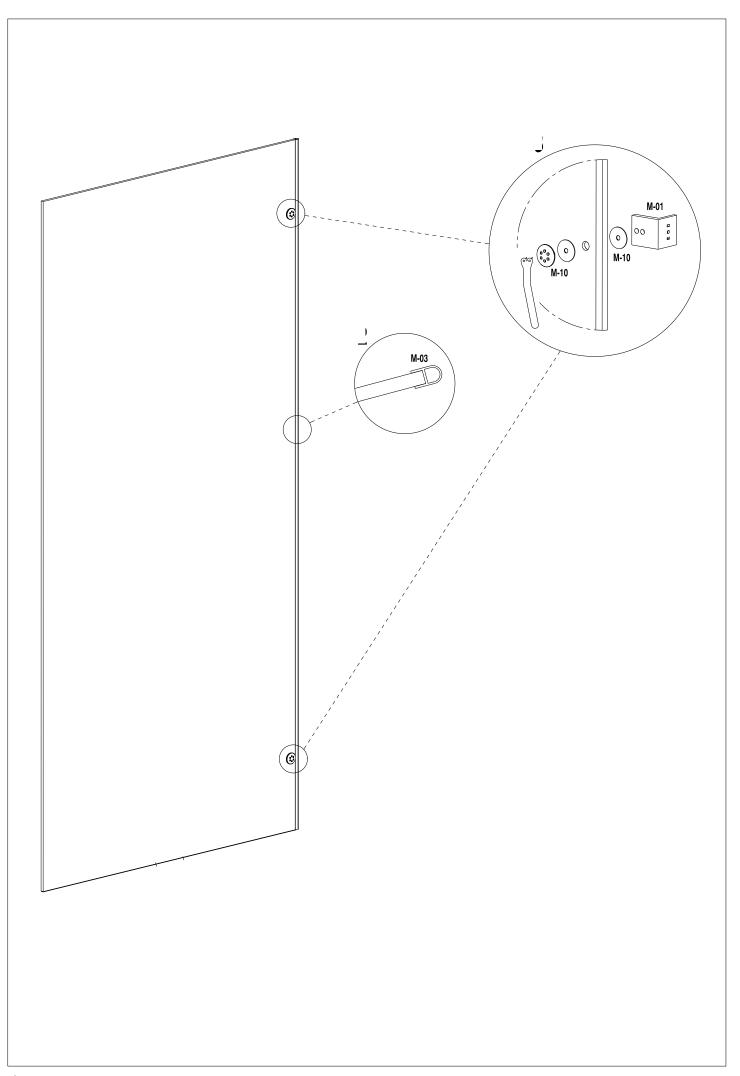

## SHAWA D24 Side 2

| M-01  |               | 1               | M-02                 | 1 |
|-------|---------------|-----------------|----------------------|---|
| M-03  |               | 1               | M-04                 | 2 |
| M-05  | 00            | 2               | M-06                 | 2 |
| M-07  |               | 2               | M-08                 | 2 |
| M-09  |               | 1               | M-10                 | 1 |
| M-11  |               | 1               | M-12                 | 1 |
| M-13  | <b>©</b>      | 2               | M-14                 | 1 |
| M-15  |               | 1               | M-16 DIN 7985 5x8    | 1 |
| M-17  | \$\phi 6      | 4               | M-18 DIN 7982 4,2x32 | 4 |
| M-19. | <b>™</b> 3,5x | <sub>16</sub> 1 | M-20                 | 1 |