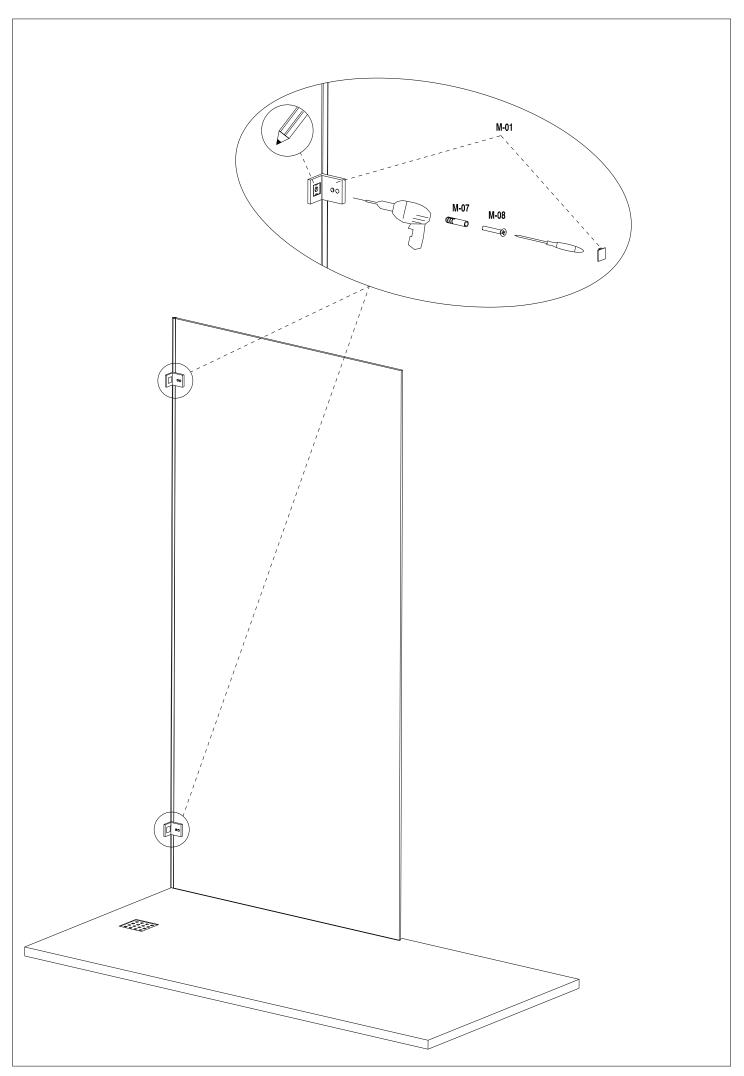

## SHAWA D24 Side 2

| M-01  |               | 1               | M-02                 | 1 |
|-------|---------------|-----------------|----------------------|---|
| M-03  |               | 1               | M-04                 | 2 |
| M-05  | 00            | 2               | M-06                 | 2 |
| M-07  |               | 2               | M-08                 | 2 |
| M-09  |               | 1               | M-10                 | 1 |
| M-11  |               | 1               | M-12                 | 1 |
| M-13  | <b>©</b>      | 2               | M-14                 | 1 |
| M-15  |               | 1               | M-16 DIN 7985 5x8    | 1 |
| M-17  | \$\phi 6      | 4               | M-18 DIN 7982 4,2x32 | 4 |
| M-19. | <b>™</b> 3,5x | <sub>16</sub> 1 | M-20                 | 1 |