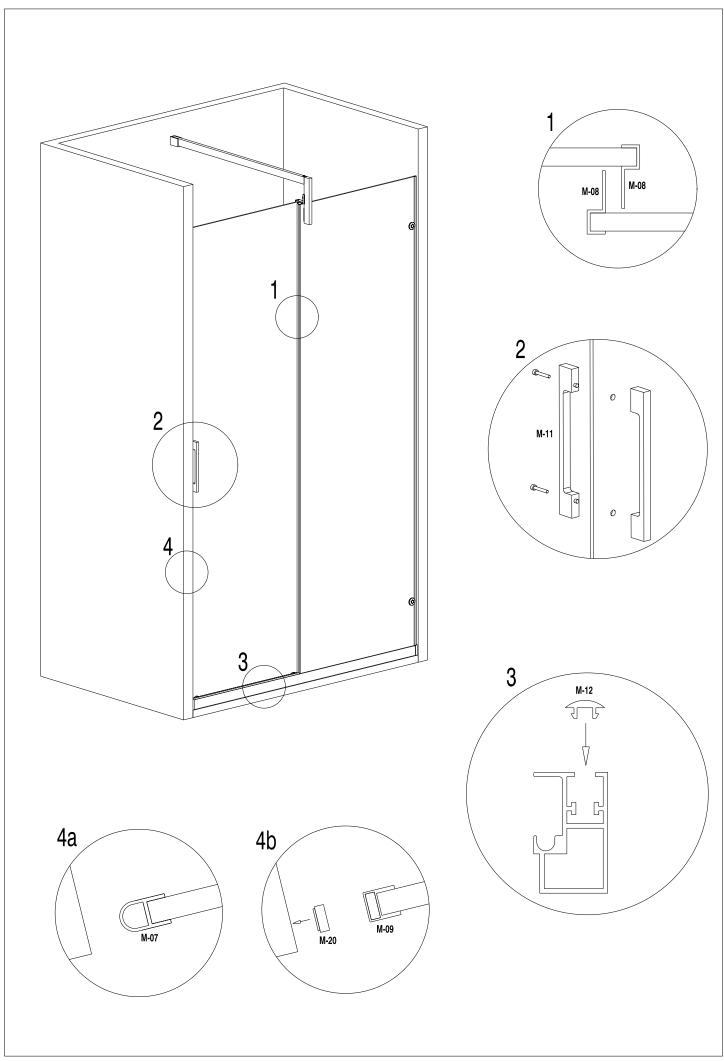

## SHAWA D24 Side 1

// MAMPARA DE BAÑO // PAROIS DE DOUCHE // SHOWER
ENCLOSURE // // CABINA DOCCIA // DUSCHABTRENNUNG // RESGUARDO
DE DUCHE //