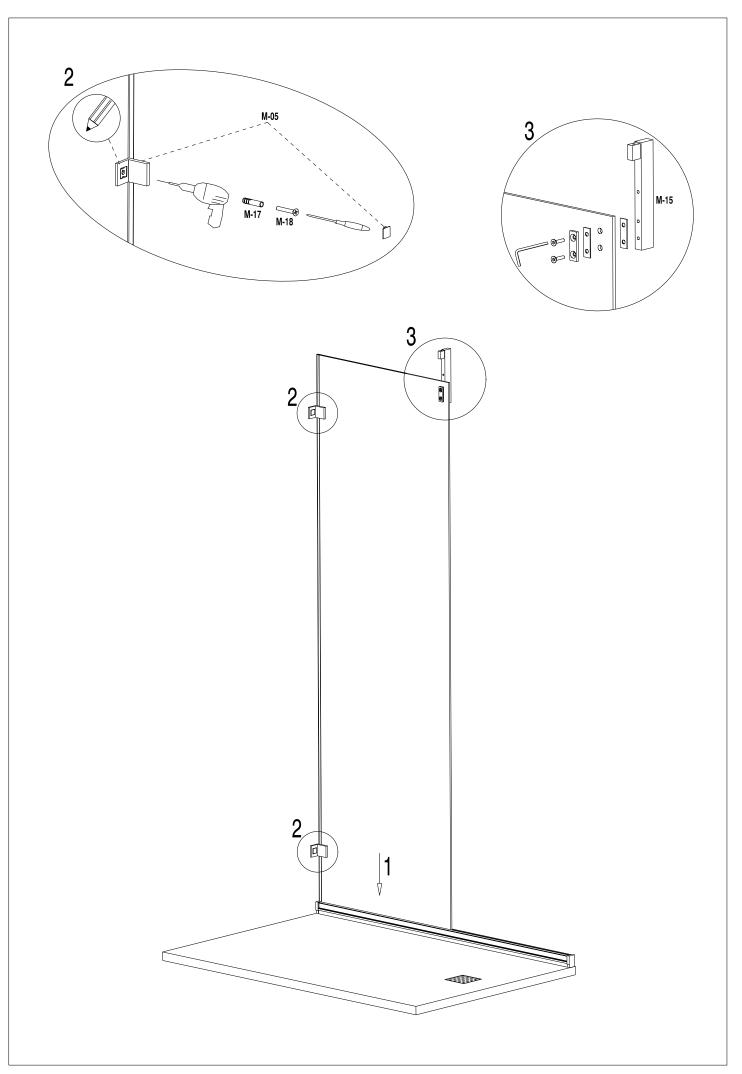

## SHAWA D24 Side 2

| M-01  |               | 1               | M-02                 | 1 |
|-------|---------------|-----------------|----------------------|---|
| M-03  |               | 1               | M-04                 | 2 |
| M-05  | 00            | 2               | M-06                 | 2 |
| M-07  |               | 2               | M-08                 | 2 |
| M-09  |               | 1               | M-10                 | 1 |
| M-11  |               | 1               | M-12                 | 1 |
| M-13  | <b>©</b>      | 2               | M-14                 | 1 |
| M-15  |               | 1               | M-16 DIN 7985 5x8    | 1 |
| M-17  | \$\phi 6      | 4               | M-18 DIN 7982 4,2x32 | 4 |
| M-19. | <b>™</b> 3,5x | <sub>16</sub> 1 | M-20                 | 1 |