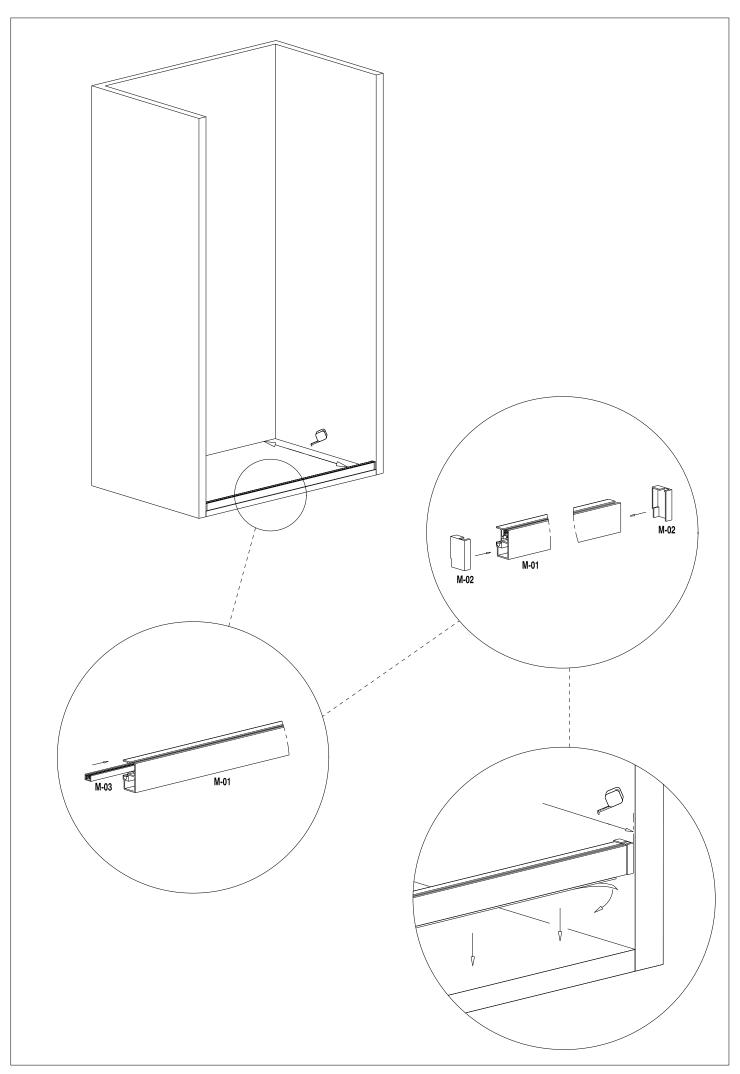

## SHAWA D24 Side 2

| M-01  |               | 1               | M-02                 | 1 |
|-------|---------------|-----------------|----------------------|---|
| M-03  |               | 1               | M-04                 | 2 |
| M-05  | 00            | 2               | M-06                 | 2 |
| M-07  |               | 2               | M-08                 | 2 |
| M-09  |               | 1               | M-10                 | 1 |
| M-11  |               | 1               | M-12                 | 1 |
| M-13  | <b>©</b>      | 2               | M-14                 | 1 |
| M-15  |               | 1               | M-16 DIN 7985 5x8    | 1 |
| M-17  | \$\phi 6      | 4               | M-18 DIN 7982 4,2x32 | 4 |
| M-19. | <b>™</b> 3,5x | <sub>16</sub> 1 | M-20                 | 1 |