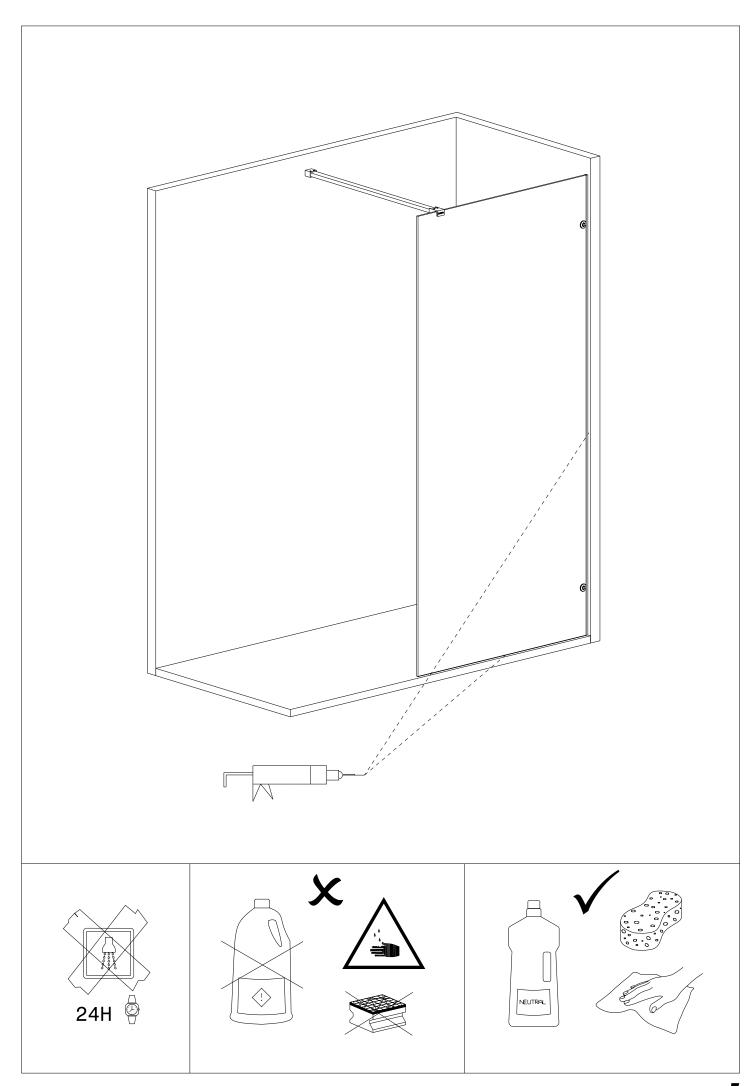

// MAMPARA DE BAÑO // PAROIS DE DOUCHE // SHOWER ENCLOSURE // // CABINA DOCCIA //DUSCHABTRENNUNG // RESGUARDO DE DUCHE //

## SHAWA D24 Side 1

































// MAMPARA DE BAÑO // PAROIS DE DOUCHE // SHOWER
ENCLOSURE // // CABINA DOCCIA // DUSCHABTRENNUNG // RESGUARDO
DE DUCHE //

## SHAWA D24 Side 2





| M-01  |               | 1               | M-02                 | 1 |
|-------|---------------|-----------------|----------------------|---|
| M-03  |               | 1               | M-04                 | 2 |
| M-05  | 00            | 2               | M-06                 | 2 |
| M-07  |               | 2               | M-08                 | 2 |
| M-09  |               | 1               | M-10                 | 1 |
| M-11  |               | 1               | M-12                 | 1 |
| M-13  | <b>©</b>      | 2               | M-14                 | 1 |
| M-15  |               | 1               | M-16 DIN 7985 5x8