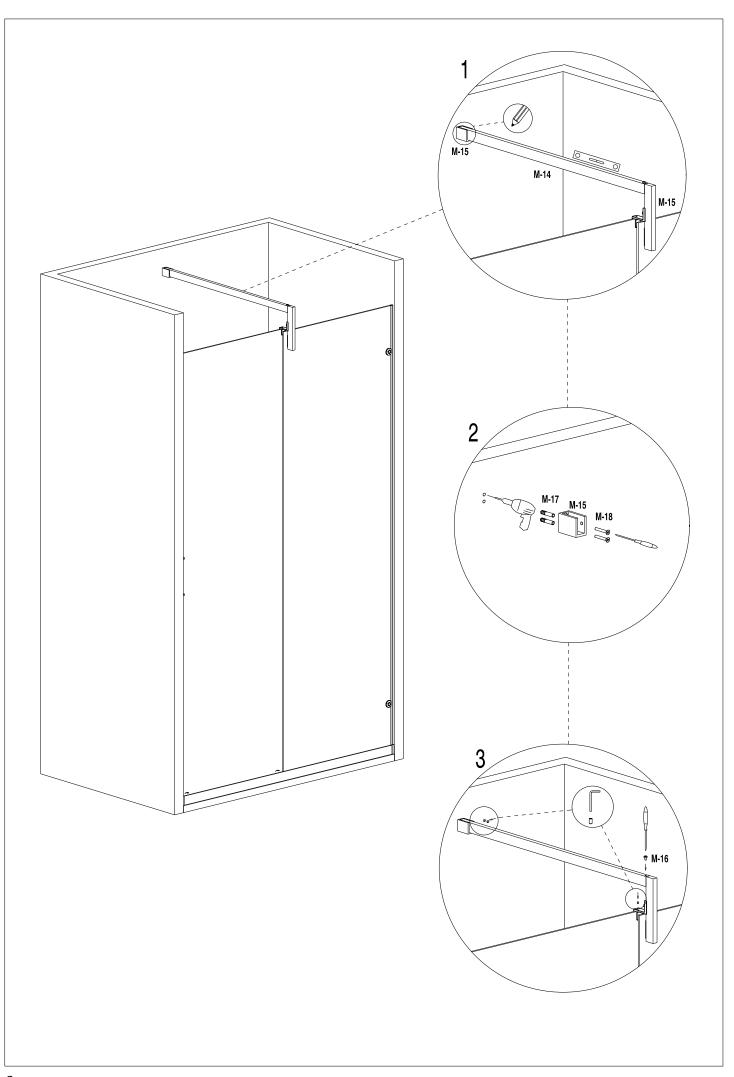

## SHAWA D24 Side 2

| M-01  |               | 1               | M-02                 | 1 |
|-------|---------------|-----------------|----------------------|---|
| M-03  |               | 1               | M-04                 | 2 |
| M-05  | 00            | 2               | M-06                 | 2 |
| M-07  |               | 2               | M-08                 | 2 |
| M-09  |               | 1               | M-10                 | 1 |
| M-11  |               | 1               | M-12                 | 1 |
| M-13  | <b>©</b>      | 2               | M-14                 | 1 |
| M-15  |               | 1               | M-16 DIN 7985 5x8    | 1 |
| M-17  | \$\phi 6      | 4               | M-18 DIN 7982 4,2x32 | 4 |
| M-19. | <b>™</b> 3,5x | <sub>16</sub> 1 | M-20                 | 1 |