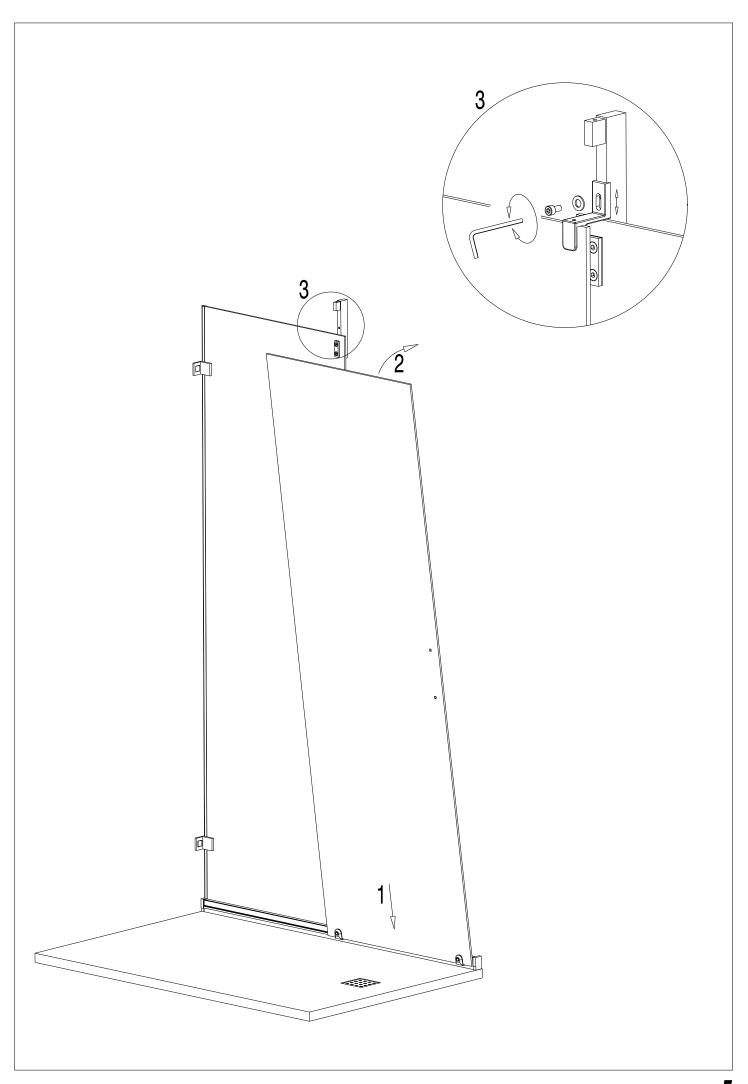

## SHAWA D24 Side 2

| M-01  |               | 1               | M-02                 | 1 |
|-------|---------------|-----------------|----------------------|---|
| M-03  |               | 1               | M-04                 | 2 |
| M-05  | 00            | 2               | M-06                 | 2 |
| M-07  |               | 2               | M-08                 | 2 |
| M-09  |               | 1               | M-10                 | 1 |
| M-11  |               | 1               | M-12                 | 1 |
| M-13  | <b>©</b>      | 2               | M-14                 | 1 |
| M-15  |               | 1               | M-16 DIN 7985 5x8    | 1 |
| M-17  | \$\phi 6      | 4               | M-18 DIN 7982 4,2x32 | 4 |
| M-19. | <b>™</b> 3,5x | <sub>16</sub> 1 | M-20                 | 1 |