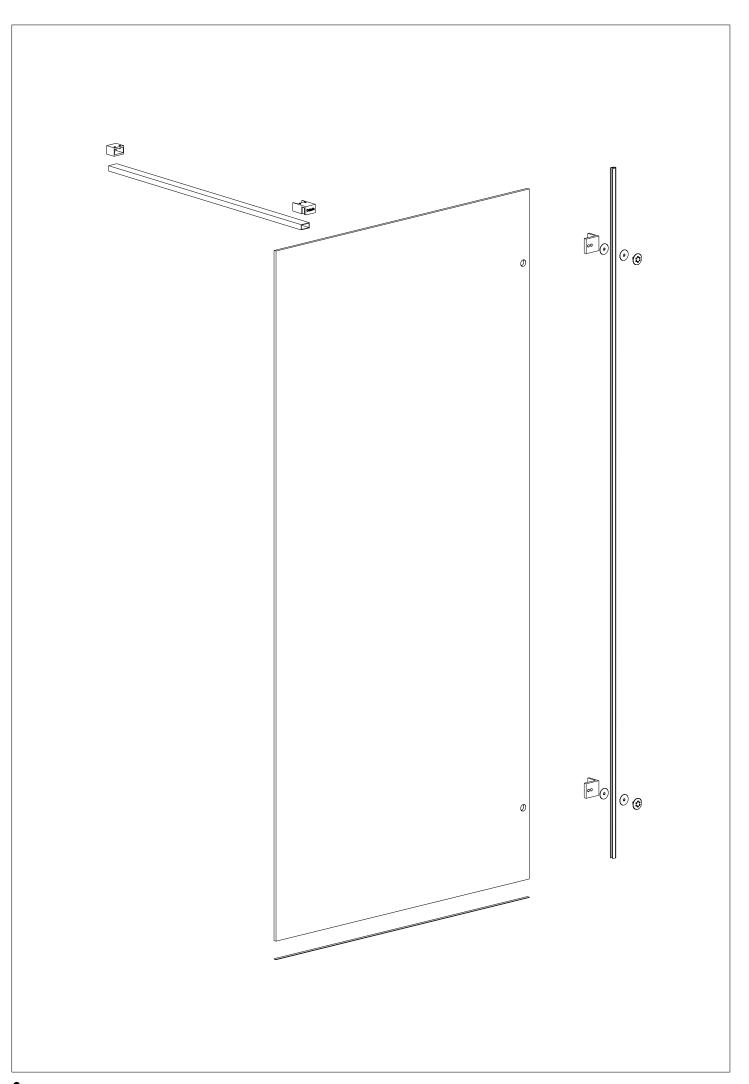

## SHAWA D24 Side 2

| M-01  |               | 1               | M-02                 | 1 |
|-------|---------------|-----------------|----------------------|---|
| M-03  |               | 1               | M-04                 | 2 |
| M-05  | 00            | 2               | M-06                 | 2 |
| M-07  |               | 2               | M-08                 | 2 |
| M-09  |               | 1               | M-10                 | 1 |
| M-11  |               | 1               | M-12                 | 1 |
| M-13  | <b>©</b>      | 2               | M-14                 | 1 |
| M-15  |               | 1               | M-16 DIN 7985 5x8    | 1 |
| M-17  | \$\phi 6      | 4               | M-18 DIN 7982 4,2x32 | 4 |
| M-19. | <b>™</b> 3,5x | <sub>16</sub> 1 | M-20                 | 1 |